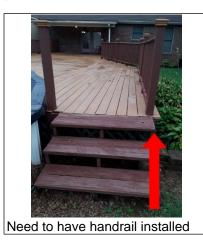

#### Potential Safety Hazards

Front porch plug needs to have weather proof cover installed and needs to be changed to a GFI outlet

Handrail is loose needs to be secured to house at front porch area

Need to have handrail installed at rear of deck

### **Grounds**

| Deck/balcony |                                                                                                                       |
|--------------|-----------------------------------------------------------------------------------------------------------------------|
|              | □ None □ Not Visible                                                                                                  |
| Material     | ▼ Wood                                                                                                                |
| Condition    | X Satisfactory Marginal Poor Wood in contact with soil                                                                |
| Finish       | ☐ Treated X Painted/Stained Other: ☐ Safety Hazard ☐ Improper attachment to house ☐ Railing loose ☐ Not Applicable    |
| Comments     | Deck appeared to be in satisfactory condition, applying a sealant on the wood will help prolong the life of the deck. |