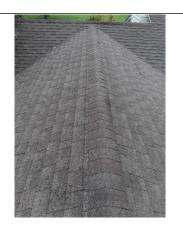

### Roof

| Valleys        |                                                                                                                                                                                                                                                                                                                                                                                                                                                |
|----------------|------------------------------------------------------------------------------------------------------------------------------------------------------------------------------------------------------------------------------------------------------------------------------------------------------------------------------------------------------------------------------------------------------------------------------------------------|
|                | □ N/A                                                                                                                                                                                                                                                                                                                                                                                                                                          |
| Material       | ☐ Not Visible ☐ Galv/Alum X Asphalt ☐ Lead ☐ Copper Other:                                                                                                                                                                                                                                                                                                                                                                                     |
| Condition      | ☐ Not Visible ☐ Satisfactory X Marginal ☐ Poor ☐ Holes ☐ Rusted ☐ Recommend Sealing                                                                                                                                                                                                                                                                                                                                                            |
| Comments       | Valleys where in good condition at time of inspection                                                                                                                                                                                                                                                                                                                                                                                          |
| Photos         |                                                                                                                                                                                                                                                                                                                                                                                                                                                |
|                |                                                                                                                                                                                                                                                                                                                                                                                                                                                |
| Condition of F | Roof Coverings                                                                                                                                                                                                                                                                                                                                                                                                                                 |
| Roof #1        | Satisfactory       X Marginal       □ Poor       □ Curling       □ Cracking       □ Ponding       X Burn Spots         □ Broken/Loose Tiles/Shingles       X Nail popping       X Granules missing       □ Alligatoring       □ Blistering         □ Missing Tabs/Shingles/Tiles       □ Moss buildup       □ Exposed felt       □ Cupping         □ Incomplete/Improper Nailing       X Recommend roofer evaluate       □ Evidence of Leakage |
| Comments       | Have nail pops driven back in and sealed with premium roof caulk<br>Several shingles have graules missing                                                                                                                                                                                                                                                                                                                                      |
| Photos         |                                                                                                                                                                                                                                                                                                                                                                                                                                                |