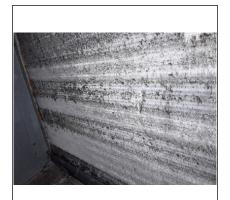

#### **Major Concerns**

Gap between porch and brick needs to be caulked to keep water from going behind porch.

Wet roof decking above bonus room needs to be repaired

Roof leaking around chimney

Repair all problems with duct work see pictures

All Hvac duct boots need to be insulated

Several flexduct need to replaced in crawlspace

Need to replace crawl space entry door

Replace insulation on main supply duct