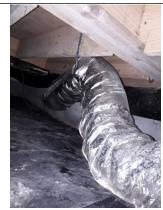

Need to replace ceiling fan in bedroom 2

Hole in south wall needs to be repaired in master bedroom

Crawl space door is rusted and missing metal at bottom needs to be replaced

Main supply duct needs to be elavated off the ground straps are broken

All Hvac duct boots need to be insulated

Several flexduct need to replaced in crawlspace

Need to replace crawl space entry door

Replace insulation on main supply duct