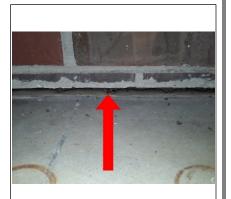

|                | Grounds                                                                                                                         |
|----------------|---------------------------------------------------------------------------------------------------------------------------------|
| Service Walks  |                                                                                                                                 |
| oci vioc maine | □ None □ Not Visible                                                                                                            |
| Material       | X Concrete ☐ Flagstone ☐ Gravel ☐ Brick Other:                                                                                  |
| Condition      | X Satisfactory ☐ Marginal ☐ Poor ☐ Trip hazard ☐ Typical cracks ☐ Pitched towards home                                          |
| 0              | Settling cracks Public sidewalk needs repair                                                                                    |
| Comments       | Walkway had some cracking, but is usable.                                                                                       |
| Photos         |                                                                                                                                 |
|                |                                                                                                                                 |
| Driveway/Parl  | king                                                                                                                            |
|                | ☐ None ☐ Not Visible                                                                                                            |
| Material       | ☐ Concrete ☐ Asphalt X Gravel/Dirt ☐ Brick Other:                                                                               |
| Condition      | ☐ Satisfactory X Marginal ☐ Poor ☐ Settling Cracks X Typical cracks ☐ Pitched towards home ☐ Trip hazard ☐ Fill cracks and seal |
| Comments       | Driveway had no major problems                                                                                                  |
| Porch          |                                                                                                                                 |
|                | □ None □ Not Visible                                                                                                            |
| Condition      | Satisfactory X Marginal Poor Railing/Balusters recommended                                                                      |
| Support Pier   | X Concrete ☐ Wood Other:                                                                                                        |
| Floor          | Satisfactory X Marginal Poor Safety Hazard                                                                                      |
| Comments       | Gap between porch and brick needs to be caulked to keep water from going behind porch.                                          |
|                | Handrail is loose needs to be secured to house                                                                                  |
| Photos         |                                                                                                                                 |
|                |                                                                                                                                 |
|                |                                                                                                                                 |
|                |                                                                                                                                 |
|                |                                                                                                                                 |
|                |                                                                                                                                 |
|                |                                                                                                                                 |
|                |                                                                                                                                 |
|                |                                                                                                                                 |
|                |                                                                                                                                 |

### **Grounds**

Gap between porch and brick needs to be caulked to keep water from going behind porch

Handrail is loose needs to be secured to house

| aloops/alepa |                                                                                                       |
|--------------|-------------------------------------------------------------------------------------------------------|
|              | □None                                                                                                 |
| Material     | ☐ Concrete ☐ Wood Other: Brick ☐ Railing/Balusters recommended                                        |
| Condition    | X Satisfactory ☐ Marginal ☐ Poor X Safety Hazard ☐ Uneven risers ☐ Rotted/Damaged ☐ Cracked ☐ Settled |
| Comments     | Front steps are in good condition  Need to have handrail installed                                    |
| Photos       |                                                                                                       |