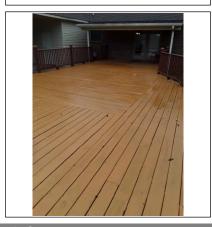

### **Grounds**

| Deck/balcony |                                                                                                                       |
|--------------|-----------------------------------------------------------------------------------------------------------------------|
|              | □ None □ Not Visible                                                                                                  |
| Material     | ▼ Wood                                                                                                                |
| Condition    | X Satisfactory Marginal Poor Wood in contact with soil                                                                |
| Finish       | ☐ Treated X Painted/Stained Other: ☐ Safety Hazard ☐ Improper attachment to house ☐ Railing loose ☐ Not Applicable    |
| Comments     | Deck appeared to be in satisfactory condition, applying a sealant on the wood will help prolong the life of the deck. |