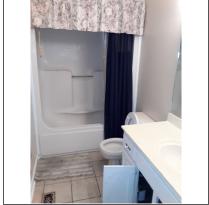

# **Laundry Room**

| Laundry                                                                        |                                                                                                                                            |  |
|--------------------------------------------------------------------------------|--------------------------------------------------------------------------------------------------------------------------------------------|--|
| Faucet leaks                                                                   | ☐ Yes 🕱 No                                                                                                                                 |  |
| Pipes leak                                                                     | ☐ Yes ☐ No X Not Visible                                                                                                                   |  |
| Cross connec                                                                   | tions Yes X No Potential Safety Hazard                                                                                                     |  |
| Heat source present X Yes □ No                                                 |                                                                                                                                            |  |
| Room vented                                                                    | ☐ Yes 🕱 No                                                                                                                                 |  |
| Dryer vented                                                                   | N/A X Wall ☐ Ceiling ☐ Floor ☐ Not vented ☐ Plastic dryer vent not recommended ☐ Not vented to exterior ☐ Recommend repair ☐ Safety hazard |  |
| Electrical                                                                     | Open ground/reverse polarity: Yes X No Safety hazard                                                                                       |  |
| <b>GFCI</b> present                                                            | ☐ Yes X No Operable: ☐ Yes ☐ No ☐ Recommend GFCI Receptacles                                                                               |  |
| Appliances                                                                     | X Washer X Dryer X Water heater Furnace/Boiler                                                                                             |  |
| Washer hook-up lines/valves X Satisfactory Leaking Corroded Not Visible        |                                                                                                                                            |  |
| Gas shut-off valve X N/A ☐ Yes ☐ No ☐ Cap Needed ☐ Safety hazard ☐ Not Visible |                                                                                                                                            |  |
| Comments                                                                       | Water heater is a 2010 and 50 gallon capacity                                                                                              |  |
| Photos                                                                         |                                                                                                                                            |  |