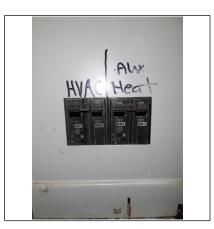

Wiring needs to be in electrical boxes repair is needed in attic

Need to repair all smoke and carbon monoxide detectors

Need to replace glass in porthole window in the upstairs room