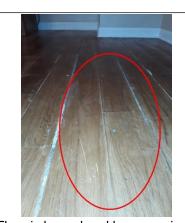

| ess restricted N/A Yes X No                                                                                                                  |
| Doors          | ☐ None X Satisfactory ☐ Marginal ☐ Poor ☐ Cracked glass ☐ Broken/Missing hardware                                                            |
| Windows        | ☐ None X Satisfactory ☐ Marginal ☐ Poor ☐ Cracked glass ☐ Evidence of leaking insulated glass ☐ Broken/Missing hardware                      |
| Comments       | Floor is bowed and has gaps in wood looks like it has been wet before Light switch has been pulled out of fan needs to be repaired bedroom 1 |
| Photos         |                                                                                                                                              |









Floor is bowed and has gaps in wood looks like it has been wet before

## Bedroom (2)

|                                   | <b>20000</b> (2)                                                                                                                         |  |
|-----------------------------------|------------------------------------------------------------------------------------------------------------------------------------------|--|
| Room                              |                                                                                                                                          |  |
| Location                          | South<br>East