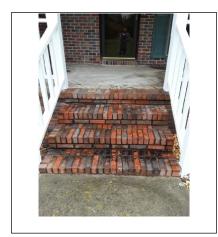

### **Grounds**

Gap between porch and brick needs to be caulked to keep water from going behind porch

Handrail is loose needs to be secured to house

| aloops/alepa |                                                                                                       |
|--------------|-------------------------------------------------------------------------------------------------------|
|              | □None                                                                                                 |
| Material     | ☐ Concrete ☐ Wood Other: Brick ☐ Railing/Balusters recommended                                        |
| Condition    | X Satisfactory ☐ Marginal ☐ Poor X Safety Hazard ☐ Uneven risers ☐ Rotted/Damaged ☐ Cracked ☐ Settled |
| Comments     | Front steps are in good condition  Need to have handrail installed                                    |
| Photos       |                                                                                                       |