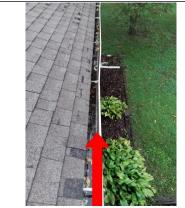

#### Plumbing Vents cont.

Condition

☐ Satisfactory ☐ Marginal X Poor

**Comments** 

**Photos** 

Crack in plumbing boot needs to be replaced

Crack in plumbing boot needs to be replaced

|               | Exterior                                                                                                                                                                                                                                       |
|---------------|------------------------------------------------------------------------------------------------------------------------------------------------------------------------------------------------------------------------------------------------|
| Chimney(s)    |                                                                                                                                                                                                                                                |
|               | □None                                                                                                                                                                                                                                          |
| Location(s)   | Middle of Roof                                                                                                                                                                                                                                 |
| Viewed From   | X Roof ☐ Ladder at eaves ☐ Ground (Inspection Limited) ☐ With Binoculars                                                                                                                                                                       |
| Rain Cap/Spa  | rk Arrestor X Yes No Recommended                                                                                                                                                                                                               |
| Chase         | ☐ Brick ☐ Stone ☐ Metal ☐ Blocks 🗓 Framed                                                                                                                                                                                                      |
| Evidence of   | ☐ Holes in metal ☐ Cracked chimney cap ☐ Loose mortar joints ☐ Flaking ☐ Loose brick ☒ Rust ☐ No apparent defects                                                                                                                              |
| Flue          | X Tile X Metal ☐ Unlined ☐ Not Visible                                                                                                                                                                                                         |
| Evidence of   | ☐ Scaling ☐ Cracks ☐ Creosote ☐ Not evaluated ☐ Have flue(s) cleaned and re-evaluated ☐ Recommend Cricket/Saddle/Flashing ☒ No apparent defects                                                                                                |
| Condition     | X Satisfactory ☐ Marginal ☐ Poor ☐ Recommend Repair                                                                                                                                                                                            |
| Comments      | Hole in vinyl needs to be filled on chimney                                                                                                                                                                                                    |
| Photos        |                                                                                                                                                                                                                                                |
|               | Hole in vinyl needs to be filled on chimney                                                                                                                                                                                                    |
| Gutters/Scup  | pers/Eavestrough ☐ None                                                                                                                                                                                                                        |
| Condition     | Satisfactory Marginal Poor Rusting Downspouts needed Recommend repair/replace  Needs to be cleaned                                                                                                                                             |
| Material      | Copper Vinyl/Plastic X Galvanized/Aluminum Other:                                                                                                                                                                                              |
| Leaking       | ☐ Corners X Joints ☐ Hole in main run ☐ No apparent leaks                                                                                                                                                                                      |
| Attachment    | ☐ Loose ☐ Missing spikes 🔀 Improperly sloped ☐ Satisfactory                                                                                                                                                                                    |
| Extension nee | eded North X South East X West N/A                                                                                                                                                                                                             |
| Comments      | Gutter on right front of house needs to sloped so it will drain properly Gutters need to be cleaned Gutter on left front of house needs to be sloped so it will drain Gutter on back left side needs to be cleaned and aloped so it will drain |
| Photos        |                                                                                                                                                                                                                                                |
|               |                                                                                                                                                                                                                                                |

Gutter on right front of house needs to sloped so it will drain properly.

Gutters need to be cleaned

Gutter need to be sloped so it will drain

Gutter on back left side needs to be cleaned and aloped so it will drain