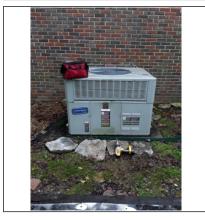

| Exterior A/C -                                                                                                                         | neat pullip #1                                                                                                                                                                   |  |
|----------------------------------------------------------------------------------------------------------------------------------------|----------------------------------------------------------------------------------------------------------------------------------------------------------------------------------|--|
| Unit #1                                                                                                                                | □ N/A Location: Lefthand side of house Brand: Trane Model #: 2WCC3036A1000AA Serial #: 8295WCT9H Approximate Age: Unit is a 2008 model 3 &1/2 ton heat pump with 5kw heat strips |  |
| Condition                                                                                                                              | X Satisfactory Marginal Poor Cabinet/housing rusted                                                                                                                              |  |
| Energy source                                                                                                                          | eX Electric ☐ Gas Other:                                                                                                                                                         |  |
| Unit type                                                                                                                              | X Air cooled Water cooled Geothermal Heat pump                                                                                                                                   |  |
| Outside Disconnect X Yes No Maximum fuse/breaker rating (amps): 40 Fuses/Breakers installed (amps): 40 Improperly sized fuses/breakers |                                                                                                                                                                                  |  |
| Level                                                                                                                                  | X Yes ☐ No ☐ Recommend re-level unit                                                                                                                                             |  |
| Condenser Fi                                                                                                                           | ns ☐ Damaged X Need cleaning ☐ Damaged base/pad ☐ Damaged Refrigerant Line ☐ Satisfactory                                                                                        |  |
| Insulation                                                                                                                             | X Yes No Replace                                                                                                                                                                 |  |
| Improper Clearance (air flow) Yes X No                                                                                                 |                                                                                                                                                                                  |  |
| Comments                                                                                                                               | Need to have condenser coil cleaned                                                                                                                                              |  |
| Photos                                                                                                                                 |                                                                                                                                                                                  |  |
|                                                                                                                                        |                                                                                                                                                                                  |  |