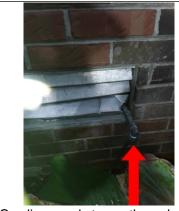

### **Grounds**

Gap between porch and brick needs to be caulked to keep water from going behind porch

Handrail is loose needs to be secured to house

| aloops/alepa |                                                                                                       |
|--------------|-------------------------------------------------------------------------------------------------------|
|              | □None                                                                                                 |
| Material     | ☐ Concrete ☐ Wood Other: Brick ☐ Railing/Balusters recommended                                        |
| Condition    | X Satisfactory ☐ Marginal ☐ Poor X Safety Hazard ☐ Uneven risers ☐ Rotted/Damaged ☐ Cracked ☐ Settled |
| Comments     | Front steps are in good condition  Need to have handrail installed                                    |
| Photos       |                                                                                                       |