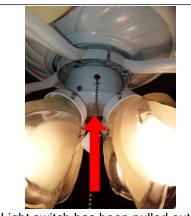

Gas line needs to run through brick and not wall vent need to install correct

Crawl space door is rusted and missing metal at bottom needs to be replaced

Light switch has been pulled out of fan needs to be repaired bedroom 1