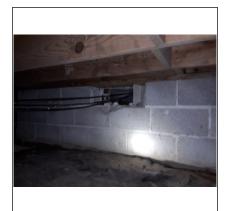

Gas line needs to run through brick and not wall vent need to install correct

Crawl space door is rusted and missing metal at bottom needs to be replaced

Light switch has been pulled out of fan needs to be repaired bedroom 1

Need to replace ceiling fan in bedroom 2

Hole in south wall needs to be repaired in master bedroom

Crawl space door is rusted and missing metal at bottom needs to be replaced

Main supply duct needs to be elavated off the ground straps are broken

All Hvac duct boots need to be insulated

Several flexduct need to replaced in crawlspace

Need to replace crawl space entry door

Replace insulation on main supply duct