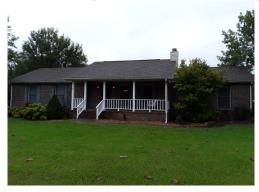

|                | Grounds                                                                                                                         |
|----------------|---------------------------------------------------------------------------------------------------------------------------------|
| Service Walks  |                                                                                                                                 |
| oci vioc maine | □ None □ Not Visible                                                                                                            |
| Material       | X Concrete ☐ Flagstone ☐ Gravel ☐ Brick Other:                                                                                  |
| Condition      | X Satisfactory ☐ Marginal ☐ Poor ☐ Trip hazard ☐ Typical cracks ☐ Pitched towards home                                          |
| 0              | Settling cracks Public sidewalk needs repair                                                                                    |
| Comments       | Walkway had some cracking, but is usable.                                                                                       |
| Photos         |                                                                                                                                 |
|                |                                                                                                                                 |
| Driveway/Parl  | king                                                                                                                            |
|                | ☐ None ☐ Not Visible                                                                                                            |
| Material       | ☐ Concrete ☐ Asphalt X Gravel/Dirt ☐ Brick Other:                                                                               |
| Condition      | ☐ Satisfactory X Marginal ☐ Poor ☐ Settling Cracks X Typical cracks ☐ Pitched towards home ☐ Trip hazard ☐ Fill cracks and seal |
| Comments       | Driveway had no major problems                                                                                                  |
| Porch          |                                                                                                                                 |
|                | □ None □ Not Visible                                                                                                            |
| Condition      | Satisfactory X Marginal Poor Railing/Balusters recommended                                                                      |
| Support Pier   | X Concrete ☐ Wood Other:                                                                                                        |
| Floor          | Satisfactory X Marginal Poor Safety Hazard                                                                                      |
| Comments       | Gap between porch and brick needs to be caulked to keep water from going behind porch.                                          |
|                | Handrail is loose needs to be secured to house                                                                                  |
| Photos         |                                                                                                                                 |
|                |                                                                                                                                 |
|                |                                                                                                                                 |
|                |                                                                                                                                 |
|                |                                                                                                                                 |
|                |                                                                                                                                 |
|                |                                                                                                                                 |
|                |                                                                                                                                 |
|                |                                                                                                                                 |
|                |                                                                                                                                 |

### **Grounds**

Gap between porch and brick needs to be caulked to keep water from going behind porch

Handrail is loose needs to be secured to house

| aloops/alepa |                                                                                                       |
|--------------|-------------------------------------------------------------------------------------------------------|
|              | □None                                                                                                 |
| Material     | ☐ Concrete ☐ Wood Other: Brick ☐ Railing/Balusters recommended                                        |
| Condition    | X Satisfactory ☐ Marginal ☐ Poor X Safety Hazard ☐ Uneven risers ☐ Rotted/Damaged ☐ Cracked ☐ Settled |
| Comments     | Front steps are in good condition  Need to have handrail installed                                    |
| Photos       |                                                                                                       |