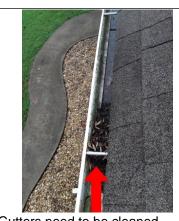

#### Plumbing Vents cont.

Condition

☐ Satisfactory ☐ Marginal X Poor

**Comments** 

**Photos** 

Crack in plumbing boot needs to be replaced

Crack in plumbing boot needs to be replaced

|               | Exterior                                                                                                                                                                                                                                       |
|---------------|------------------------------------------------------------------------------------------------------------------------------------------------------------------------------------------------------------------------------------------------|
| Chimney(s)    |                                                                                                                                                                                                                                                |
|               | □None                                                                                                                                                                                                                                          |
| Location(s)   | Middle of Roof                                                                                                                                                                                                                                 |
| Viewed From   | X Roof ☐ Ladder at eaves ☐ Ground (Inspection Limited) ☐ With Binoculars                                                                                                                                                                       |
| Rain Cap/Spa  | rk Arrestor X Yes No Recommended                                                                                                                                                                                                               |
| Chase         | ☐ Brick ☐ Stone ☐ Metal ☐ Blocks 🗓 Framed                                                                                                                                                                                                      |
| Evidence of   | ☐ Holes in metal ☐ Cracked chimney cap ☐ Loose mortar joints ☐ Flaking ☐ Loose brick ☒ Rust ☐ No apparent defects                                                                                                                              |
| Flue          | X Tile X Metal ☐ Unlined ☐ Not Visible                                                                                                                                                                                                         |
| Evidence of   | ☐ Scaling ☐ Cracks ☐ Creosote ☐ Not evaluated ☐ Have flue(s) cleaned and re-evaluated ☐ Recommend Cricket/Saddle/Flashing ☒ No apparent defects                                                                                                |
| Condition     | X Satisfactory ☐ Marginal ☐ Poor ☐ Recommend Repair                                                                                                                                                                                            |
| Comments      | Hole in vinyl needs to be filled on chimney                                                                                                                                                                                                    |
| Photos        |                                                                                                                                                                                                                                                |
|               | Hole in vinyl needs to be filled on chimney                                                                                                                                                                                                    |
| Gutters/Scup  | pers/Eavestrough ☐ None                                                                                                                                                                                                                        |
| Condition     | Satisfactory Marginal Poor Rusting Downspouts needed Recommend repair/replace  Needs to be cleaned                                                                                                                                             |
| Material      | Copper Vinyl/Plastic X Galvanized/Aluminum Other:                                                                                                                                                                                              |
| Leaking       | ☐ Corners X Joints ☐ Hole in main run ☐ No apparent leaks                                                                                                                                                                                      |
| Attachment    | ☐ Loose ☐ Missing spikes 🔀 Improperly sloped ☐ Satisfactory                                                                                                                                                                                    |
| Extension nee | eded North X South East X West N/A                                                                                                                                                                                                             |
| Comments      | Gutter on right front of house needs to sloped so it will drain properly Gutters need to be cleaned Gutter on left front of house needs to be sloped so it will drain Gutter on back left side needs to be cleaned and aloped so it will drain |
| Photos        |                                                                                                                                                                                                                                                |
|               |                                                                                                                                                                                                                                                |

Gutter on right front of house needs to sloped so it will drain properly.

Gutters need to be cleaned

Gutter need to be sloped so it will drain

Gutter on back left side needs to be cleaned and aloped so it will drain