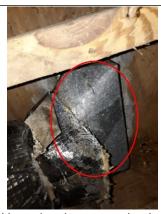

All Hvac duct boots need to be insulated

Several flexduct need to replaced in crawlspace

Need to replace crawl space entry door

Replace insulation on main supply duct