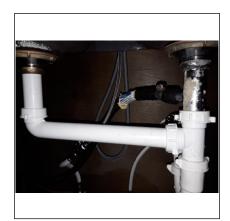

Photos

Plumbing

Faucet Leaks Yes X No

Pipes leak/corroded ☐ Yes X No

Sink/Faucet X Satisfactory Corroded Chipped Cracked Recommend repair

Functional drainage 

X Satisfactory 

☐ Marginal ☐ Poor

Functional flow X Satisfactory Marginal Poor

**Comments** Plumbing is in good condition

**Photos** 