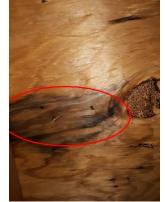

### **Kitchen**

Walls & Ceiling

**Comments** Old water stain above kitchen sink

**Photos** 

Heating/Cooling Source

X Yes ☐ No

**Comments** 

Floor