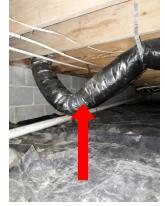

Need to replace ceiling fan in bedroom 2

Hole in south wall needs to be repaired in master bedroom

Crawl space door is rusted and missing metal at bottom needs to be replaced

Main supply duct needs to be elavated off the ground straps are broken

All Hvac duct boots need to be insulated

Several flexduct need to replaced in crawlspace

Need to replace crawl space entry door

Replace insulation on main supply duct