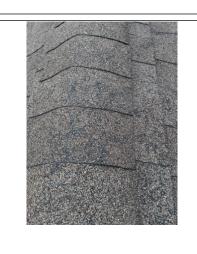

### Roof

| Valleys        |                                                                                                                                                                                                                                                                                                                                                                                                                                                |
|----------------|------------------------------------------------------------------------------------------------------------------------------------------------------------------------------------------------------------------------------------------------------------------------------------------------------------------------------------------------------------------------------------------------------------------------------------------------|
|                | □ N/A                                                                                                                                                                                                                                                                                                                                                                                                                                          |
| Material       | ☐ Not Visible ☐ Galv/Alum X Asphalt ☐ Lead ☐ Copper Other:                                                                                                                                                                                                                                                                                                                                                                                     |
| Condition      | ☐ Not Visible ☐ Satisfactory X Marginal ☐ Poor ☐ Holes ☐ Rusted ☐ Recommend Sealing                                                                                                                                                                                                                                                                                                                                                            |
| Comments       | Valleys where in good condition at time of inspection                                                                                                                                                                                                                                                                                                                                                                                          |
| Photos         |                                                                                                                                                                                                                                                                                                                                                                                                                                                |
|                |                                                                                                                                                                                                                                                                                                                                                                                                                                                |
| Condition of F | Roof Coverings                                                                                                                                                                                                                                                                                                                                                                                                                                 |
| Roof #1        | Satisfactory       X Marginal       □ Poor       □ Curling       □ Cracking       □ Ponding       X Burn Spots         □ Broken/Loose Tiles/Shingles       X Nail popping       X Granules missing       □ Alligatoring       □ Blistering         □ Missing Tabs/Shingles/Tiles       □ Moss buildup       □ Exposed felt       □ Cupping         □ Incomplete/Improper Nailing       X Recommend roofer evaluate       □ Evidence of Leakage |
| Comments       | Have nail pops driven back in and sealed with premium roof caulk<br>Several shingles have graules missing                                                                                                                                                                                                                                                                                                                                      |
| Photos         |                                                                                                                                                                                                                                                                                                                                                                                                                                                |

Roof leaks above Master bedroom and bathroom

Roof leak above bedroom 3 bedroom on right at end of hall

Need to have insurane company look at roof because of so many granuals missing on shingles. Roof in my opinion needs to be replaced because of this issue and the leaks found along with all the nail pops