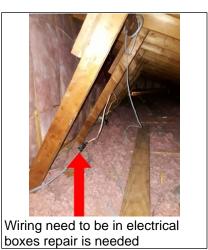

Wiring needs to be in electrical boxes repair is needed in attic

Need to repair all smoke and carbon monoxide detectors

Need to replace glass in porthole window in the upstairs room