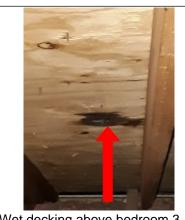

#### **Major Concerns**

Gap between porch and brick needs to be caulked to keep water from going behind porch.

Wet roof decking above bonus room needs to be repaired

Roof leaking around chimney

Repair all problems with duct work see pictures

Roof leaks above Master bedroom and bathroom

Roof leak above bedroom 3 bedroom on right at end of hall

Need to have insurane company look at roof because of so many granuals missing on shingles. Roof in my opinion needs to be replaced because of this issue and the leaks found along with all the nail pops