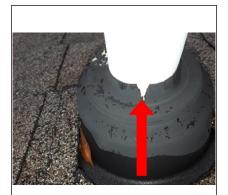

#### Plumbing Vents cont.

Condition

☐ Satisfactory ☐ Marginal X Poor

**Comments** 

**Photos** 

Crack in plumbing boot needs to be replaced

Crack in plumbing boot needs to be replaced

|               | Exterior                                                                                                                                                                                                                                       |
|---------------|------------------------------------------------------------------------------------------------------------------------------------------------------------------------------------------------------------------------------------------------|
| Chimney(s)    |                                                                                                                                                                                                                                                |
|               | □None                                                                                                                                                                                                                                          |
| Location(s)   | Middle of Roof                                                                                                                                                                                                                                 |
| Viewed From   | X Roof ☐ Ladder at eaves ☐ Ground (Inspection Limited) ☐ With Binoculars                                                                                                                                                                       |
| Rain Cap/Spa  | rk Arrestor X Yes No Recommended                                                                                                                                                                                                               |
| Chase         | ☐ Brick ☐ Stone ☐ Metal ☐ Blocks 🗓 Framed                                                                                                                                                                                                      |
| Evidence of   | ☐ Holes in metal ☐ Cracked chimney cap ☐ Loose mortar joints ☐ Flaking ☐ Loose brick ☒ Rust ☐ No apparent defects                                                                                                                              |
| Flue          | X Tile X Metal ☐ Unlined ☐ Not Visible                                                                                                                                                                                                         |
| Evidence of   | ☐ Scaling ☐ Cracks ☐ Creosote ☐ Not evaluated ☐ Have flue(s) cleaned and re-evaluated ☐ Recommend Cricket/Saddle/Flashing ☒ No apparent defects                                                                                                |
| Condition     | X Satisfactory ☐ Marginal ☐ Poor ☐ Recommend Repair                                                                                                                                                                                            |
| Comments      | Hole in vinyl needs to be filled on chimney                                                                                                                                                                                                    |
| Photos        |                                                                                                                                                                                                                                                |
|               | Hole in vinyl needs to be filled on chimney                                                                                                                                                                                                    |
| Gutters/Scup  | pers/Eavestrough ☐ None                                                                                                                                                                                                                        |
| Condition     | Satisfactory Marginal Poor Rusting Downspouts needed Recommend repair/replace  Needs to be cleaned                                                                                                                                             |
| Material      | Copper Vinyl/Plastic X Galvanized/Aluminum Other:                                                                                                                                                                                              |
| Leaking       | ☐ Corners X Joints ☐ Hole in main run ☐ No apparent leaks                                                                                                                                                                                      |
| Attachment    | ☐ Loose ☐ Missing spikes 🔀 Improperly sloped ☐ Satisfactory                                                                                                                                                                                    |
| Extension nee | eded North X South East X West N/A                                                                                                                                                                                                             |
| Comments      | Gutter on right front of house needs to sloped so it will drain properly Gutters need to be cleaned Gutter on left front of house needs to be sloped so it will drain Gutter on back left side needs to be cleaned and aloped so it will drain |
| Photos        |                                                                                                                                                                                                                                                |
|               |                                                                                                                                                                                                                                                |