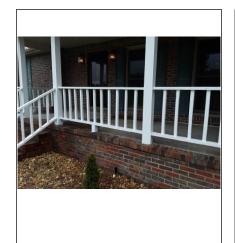

|                | Grounds                                                                                                                         |
|----------------|---------------------------------------------------------------------------------------------------------------------------------|
| Service Walks  |                                                                                                                                 |
| oci vioc maine | □ None □ Not Visible                                                                                                            |
| Material       | X Concrete ☐ Flagstone ☐ Gravel ☐ Brick Other:                                                                                  |
| Condition      | X Satisfactory ☐ Marginal ☐ Poor ☐ Trip hazard ☐ Typical cracks ☐ Pitched towards home                                          |
| 0              | Settling cracks Public sidewalk needs repair                                                                                    |
| Comments       | Walkway had some cracking, but is usable.                                                                                       |
| Photos         |                                                                                                                                 |
|                |                                                                                                                                 |
| Driveway/Parl  | king                                                                                                                            |
|                | ☐ None ☐ Not Visible                                                                                                            |
| Material       | ☐ Concrete ☐ Asphalt X Gravel/Dirt ☐ Brick Other:                                                                               |
| Condition      | ☐ Satisfactory X Marginal ☐ Poor ☐ Settling Cracks X Typical cracks ☐ Pitched towards home ☐ Trip hazard ☐ Fill cracks and seal |
| Comments       | Driveway had no major problems                                                                                                  |
| Porch          |                                                                                                                                 |
|                | □ None □ Not Visible                                                                                                            |
| Condition      | Satisfactory X Marginal Poor Railing/Balusters recommended                                                                      |
| Support Pier   | X Concrete ☐ Wood Other:                                                                                                        |
| Floor          | Satisfactory X Marginal Poor Safety Hazard                                                                                      |
| Comments       | Gap between porch and brick needs to be caulked to keep water from going behind porch.                                          |
|                | Handrail is loose needs to be secured to house                                                                                  |
| Photos         |                                                                                                                                 |
|                |                                                                                                                                 |
|                |                                                                                                                                 |
|                |                                                                                                                                 |
|                |                                                                                                                                 |
|                |                                                                                                                                 |
|                |                                                                                                                                 |
|                |                                                                                                                                 |
|                |                                                                                                                                 |
|                |                                                                                                                                 |

### **Grounds**

Gap between porch and brick needs to be caulked to keep water from going behind porch

Handrail is loose needs to be secured to house

| aloops/alepa |                                                                                                       |
|--------------|-------------------------------------------------------------------------------------------------------|
|              | □None                                                                                                 |
| Material     | ☐ Concrete ☐ Wood Other: Brick ☐ Railing/Balusters recommended                                        |
| Condition    | X Satisfactory ☐ Marginal ☐ Poor X Safety Hazard ☐ Uneven risers ☐ Rotted/Damaged ☐ Cracked ☐ Settled |
| Comments     | Front steps are in good condition  Need to have handrail installed                                    |
| Photos       |                                                                                                       |