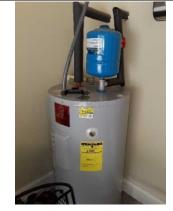

# **Laundry Room**

| Laundry                                                                        |                                                                                                                                            |  |
|--------------------------------------------------------------------------------|--------------------------------------------------------------------------------------------------------------------------------------------|--|
| Faucet leaks                                                                   | ☐ Yes 🕱 No                                                                                                                                 |  |
| Pipes leak                                                                     | ☐ Yes ☐ No X Not Visible                                                                                                                   |  |
| Cross connec                                                                   | tions Yes X No Potential Safety Hazard                                                                                                     |  |
| Heat source present X Yes □ No                                                 |                                                                                                                                            |  |
| Room vented                                                                    | ☐ Yes 🕱 No                                                                                                                                 |  |
| Dryer vented                                                                   | N/A X Wall ☐ Ceiling ☐ Floor ☐ Not vented ☐ Plastic dryer vent not recommended ☐ Not vented to exterior ☐ Recommend repair ☐ Safety hazard |  |
| Electrical                                                                     | Open ground/reverse polarity: Yes X No Safety hazard                                                                                       |  |
| <b>GFCI</b> present                                                            | ☐ Yes X No Operable: ☐ Yes ☐ No ☐ Recommend GFCI Receptacles                                                                               |  |
| Appliances                                                                     | X Washer X Dryer X Water heater Furnace/Boiler                                                                                             |  |
| Washer hook-up lines/valves X Satisfactory Leaking Corroded Not Visible        |                                                                                                                                            |  |
| Gas shut-off valve X N/A ☐ Yes ☐ No ☐ Cap Needed ☐ Safety hazard ☐ Not Visible |                                                                                                                                            |  |
| Comments                                                                       | Water heater is a 2010 and 50 gallon capacity                                                                                              |  |
| Photos                                                                         |                                                                                                                                            |  |