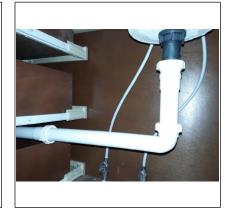

Photos

Plumbing

Faucet Leaks Yes X No

Pipes leak/corroded ☐ Yes X No

Sink/Faucet X Satisfactory Corroded Chipped Cracked Recommend repair

Functional drainage 

X Satisfactory 

☐ Marginal ☐ Poor

Functional flow X Satisfactory Marginal Poor

**Comments** Plumbing is in good condition

**Photos** 