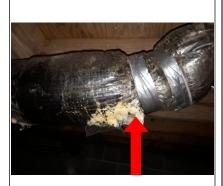

All Hvac duct boots need to be insulated

Several flexduct need to replaced in crawlspace

Need to replace crawl space entry door

Replace insulation on main supply duct