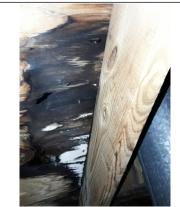

uctural engineer Roof structure X Rafters ☐ Trusses X Wood ☐ Metal ☐ Collar ties ☐ Purlins ☐ Knee wall ☐ Not Visible Other: **Ceiling joists X** Wood ☐ Metal ☐ Not Visible Plywood X OSB Planking Rotted Stained Delaminated Sheathing Evidence of condensation X Yes No Evidence of moisture X Yes No

## **Interior**

#### Attic/Structure/Framing/Insulation cont.

Evidence of leaking X Yes No

Firewall between units N/A X Yes No Needs repair/sealing

☐ No apparent defects ☐ Open junction box(es) 🗓 Handyman wiring **Electrical** 

☐ Knob and tube covered with insulation X Safety Hazard

Wet roof decking above bonus room need to repair roof leak **Comments** Wiring need to be in electrical boxes repair is needed

Insulation does not meet R38 which is what is recommended in this area

**Photos** 



Wet roof decking above bonus room need to repair roof leak







Wet roof decking above master beroom need to repair roof leak



Wet roof decking above bonus room need to repair roof leak





## **Interior**













Crawl space

X N/A

Type

☐ Full crawlspace ☐ Combination basement/crawl space/slab

Conditioned (heated/cooled) ☐ Yes ☐ No

**Comments** 

Crawl space door is rusted and missing metal at bottom needs to be replaced Main supply duct needs to be elavated off the ground straps are broken All hvac supply boots need to be insulated

Replace insulation on main supply duct

#### **Photos**



Crawl space door is rusted and missing metal at bottom needs to be replaced



All Hvac duct boots need to be insulated



Flex duct needs to be replaced or repaired



Hvac duct boot