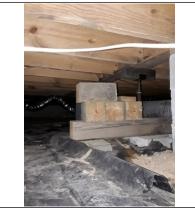

Need to replace ceiling fan in bedroom 2

Hole in south wall needs to be repaired in master bedroom

Crawl space door is rusted and missing metal at bottom needs to be replaced

Main supply duct needs to be elavated off the ground straps are broken

All Hvac duct boots need to be insulated

Several flexduct need to replaced in crawlspace

Need to replace crawl space entry door

Replace insulation on main supply duct