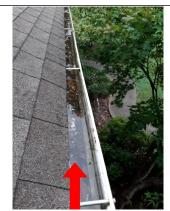

#### Plumbing Vents cont.

Condition

☐ Satisfactory ☐ Marginal X Poor

**Comments** 

**Photos** 

Crack in plumbing boot needs to be replaced

Crack in plumbing boot needs to be replaced

|               | Exterior                                                                                                                                                                                                                                       |
|---------------|------------------------------------------------------------------------------------------------------------------------------------------------------------------------------------------------------------------------------------------------|
| Chimney(s)    |                                                                                                                                                                                                                                                |
|               | □None                                                                                                                                                                                                                                          |
| Location(s)   | Middle of Roof                                                                                                                                                                                                                                 |
| Viewed From   | X Roof ☐ Ladder at eaves ☐ Ground (Inspection Limited) ☐ With Binoculars                                                                                                                                                                       |
| Rain Cap/Spa  | rk Arrestor X Yes No Recommended                                                                                                                                                                                                               |
| Chase         | ☐ Brick ☐ Stone ☐ Metal ☐ Blocks 🗓 Framed                                                                                                                                                                                                      |
| Evidence of   | ☐ Holes in metal ☐ Cracked chimney cap ☐ Loose mortar joints ☐ Flaking ☐ Loose brick ☒ Rust ☐ No apparent defects                                                                                                                              |
| Flue          | X Tile X Metal ☐ Unlined ☐ Not Visible                                                                                                                                                                                                         |
| Evidence of   | ☐ Scaling ☐ Cracks ☐ Creosote ☐ Not evaluated ☐ Have flue(s) cleaned and re-evaluated ☐ Recommend Cricket/Saddle/Flashing ☒ No apparent defects                                                                                                |
| Condition     | X Satisfactory ☐ Marginal ☐ Poor ☐ Recommend Repair                                                                                                                                                                                            |
| Comments      | Hole in vinyl needs to be filled on chimney                                                                                                                                                                                                    |
| Photos        |                                                                                                                                                                                                                                                |
|               | Hole in vinyl needs to be filled on chimney                                                                                                                                                                                                    |
| Gutters/Scup  | pers/Eavestrough ☐ None                                                                                                                                                                                                                        |
| Condition     | Satisfactory Marginal Poor Rusting Downspouts needed Recommend repair/replace  Needs to be cleaned                                                                                                                                             |
| Material      | Copper Vinyl/Plastic X Galvanized/Aluminum Other:                                                                                                                                                                                              |
| Leaking       | ☐ Corners X Joints ☐ Hole in main run ☐ No apparent leaks                                                                                                                                                                                      |
| Attachment    | ☐ Loose ☐ Missing spikes 🔀 Improperly sloped ☐ Satisfactory                                                                                                                                                                                    |
| Extension nee | eded North X South East X West N/A                                                                                                                                                                                                             |
| Comments      | Gutter on right front of house needs to sloped so it will drain properly Gutters need to be cleaned Gutter on left front of house needs to be sloped so it will drain Gutter on back left side needs to be cleaned and aloped so it will drain |
| Photos        |                                                                                                                                                                                                                                                |
|               |                                                                                                                                                                                                                                                |

Gutter on right front of house needs to sloped so it will drain properly.

Gutters need to be cleaned

Gutter need to be sloped so it will drain

Gutter on back left side needs to be cleaned and aloped so it will drain