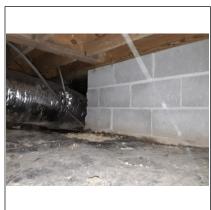

Need to replace ceiling fan in bedroom 2

Hole in south wall needs to be repaired in master bedroom

Crawl space door is rusted and missing metal at bottom needs to be replaced

Main supply duct needs to be elavated off the ground straps are broken

All Hvac duct boots need to be insulated

Several flexduct need to replaced in crawlspace

Need to replace crawl space entry door

Replace insulation on main supply duct