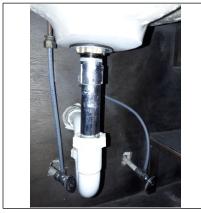

Photos

Plumbing

Faucet Leaks Yes X No

Pipes leak/corroded ☐ Yes X No

Sink/Faucet X Satisfactory Corroded Chipped Cracked Recommend repair

Functional drainage 

X Satisfactory 

☐ Marginal ☐ Poor

Functional flow X Satisfactory Marginal Poor

**Comments** Plumbing is in good condition

**Photos** 