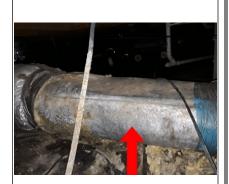

Need to replace ceiling fan in bedroom 2

Hole in south wall needs to be repaired in master bedroom

Crawl space door is rusted and missing metal at bottom needs to be replaced

Main supply duct needs to be elavated off the ground straps are broken

All Hvac duct boots need to be insulated

Several flexduct need to replaced in crawlspace

Need to replace crawl space entry door

Replace insulation on main supply duct