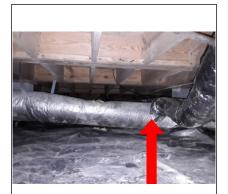

Need to replace ceiling fan in bedroom 2

Hole in south wall needs to be repaired in master bedroom

Crawl space door is rusted and missing metal at bottom needs to be replaced

Main supply duct needs to be elavated off the ground straps are broken

All Hvac duct boots need to be insulated

Several flexduct need to replaced in crawlspace

Need to replace crawl space entry door

Replace insulation on main supply duct