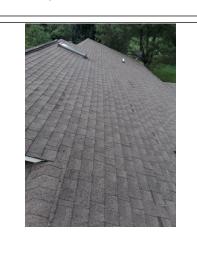

### Roof

| Valleys        |                                                                                                                                                                                                                                                                                                                                                                                                                                                |
|----------------|------------------------------------------------------------------------------------------------------------------------------------------------------------------------------------------------------------------------------------------------------------------------------------------------------------------------------------------------------------------------------------------------------------------------------------------------|
|                | □ N/A                                                                                                                                                                                                                                                                                                                                                                                                                                          |
| Material       | ☐ Not Visible ☐ Galv/Alum X Asphalt ☐ Lead ☐ Copper Other:                                                                                                                                                                                                                                                                                                                                                                                     |
| Condition      | ☐ Not Visible ☐ Satisfactory X Marginal ☐ Poor ☐ Holes ☐ Rusted ☐ Recommend Sealing                                                                                                                                                                                                                                                                                                                                                            |
| Comments       | Valleys where in good condition at time of inspection                                                                                                                                                                                                                                                                                                                                                                                          |
| Photos         |                                                                                                                                                                                                                                                                                                                                                                                                                                                |
|                |                                                                                                                                                                                                                                                                                                                                                                                                                                                |
| Condition of F | Roof Coverings                                                                                                                                                                                                                                                                                                                                                                                                                                 |
| Roof #1        | Satisfactory       X Marginal       □ Poor       □ Curling       □ Cracking       □ Ponding       X Burn Spots         □ Broken/Loose Tiles/Shingles       X Nail popping       X Granules missing       □ Alligatoring       □ Blistering         □ Missing Tabs/Shingles/Tiles       □ Moss buildup       □ Exposed felt       □ Cupping         □ Incomplete/Improper Nailing       X Recommend roofer evaluate       □ Evidence of Leakage |
| Comments       | Have nail pops driven back in and sealed with premium roof caulk<br>Several shingles have graules missing                                                                                                                                                                                                                                                                                                                                      |
| Photos         |                                                                                                                                                                                                                                                                                                                                                                                                                                                |