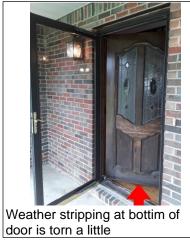

| Slab-On-Grade  | e/Foundation cont.                                                                                                                             |  |  |
|----------------|------------------------------------------------------------------------------------------------------------------------------------------------|--|--|
| Concrete Slab  | Concrete Slab N/A X Not Visible Satisfactory Marginal Monitor Have Evaluated                                                                   |  |  |
| Comments       | No apperant problems in foundation walls and slab at time of inspection                                                                        |  |  |
| Service Entry  |                                                                                                                                                |  |  |
| Location       |                                                                                                                                                |  |  |
| Condition      | X Satisfactory ☐ Marginal ☐ Poor ☐ Weather head/mast needs repair ☐ Overhead wires too low                                                     |  |  |
| Exterior recep | tacles X Yes ☐ No Operable: X Yes ☐ No Condition: ☐ Satisfactory X Marginal ☐ Poor                                                             |  |  |
| -              | ☐ Yes X No Operable: ☐ Yes ☐ No X Safety Hazard ☐ Reverse polarity ☐ Open ground(s) X Recommend GFCI Receptacles                               |  |  |
| Comments       | Front porch plug needs to have weather proof cover installed and needs to be changed to a GFI outlet                                           |  |  |
| Photos         |                                                                                                                                                |  |  |
|                | Front porch plug needs to have weather proof cover installed and needs to be changed to a GFI outlet                                           |  |  |
| Building(s) Ex | terior Wall Construction                                                                                                                       |  |  |
| Туре           | □ Not Visible □ Framed X Masonry Other:                                                                                                        |  |  |
| Condition      | ☐ Not Visible X Satisfactory ☐ Marginal ☐ Poor                                                                                                 |  |  |
| Comments       | Building structure not visible due to siding, not evaluated.                                                                                   |  |  |
| Exterior Doors |                                                                                                                                                |  |  |
| Main Entrance  | ■ N/A Weatherstripping: ☐ Satisfactory                                                                                                         |  |  |
| Porch          | N/A Weatherstripping: X Satisfactory                                                                                                           |  |  |
| Master Bedroo  | om Sliding Door ☐ N/A Weatherstripping: X Satisfactory ☐ Marginal ☐ Poor ☐ Missing ☐ Replace  Door condition: X Satisfactory ☐ Marginal ☐ Poor |  |  |
| Laundry Roon   | n Exterior Door ☐ N/A Weatherstripping: ☐ Satisfactory X Marginal ☐ Poor ☐ Missing ☐ Replace  Door condition: X Satisfactory ☐ Marginal ☐ Poor |  |  |
| Comments       |                                                                                                                                                |  |  |
| Photos         |                                                                                                                                                |  |  |
|                |                                                                                                                                                |  |  |
|                |                                                                                                                                                |  |  |
|                |                                                                                                                                                |  |  |