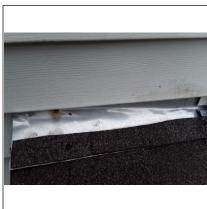

| Caulking con       | t.                                                                                                                                                 |
|--------------------|----------------------------------------------------------------------------------------------------------------------------------------------------|
| Condition          | ☐ Satisfactory X Marginal ☐ Poor ☐ Recommend around windows/doors/masonry ledges/corners/utility penetrations                                      |
| Comments           | Caulking around bottom of windows at main entrance front porch area needs repaired -Copy:                                                          |
| Photos             |                                                                                                                                                    |
|                    |                                                                                                                                                    |
|                    | Caulking around bottom of windows at main entrance front porch area needs repaired                                                                 |
| Windows/Scr        | eens                                                                                                                                               |
| Condition          | X Satisfactory ☐ Marginal ☐ Poor ☐ Wood rot ☐ Recommend repair/painting ☐ Recommend repair/replace damaged screens ☐ Failed/fogged insulated glass |
| Material           | X Wood ☐ Metal X Vinyl ☐ Aluminum/Vinyl clad                                                                                                       |
| Screens            | ☐ Torn ☐ Bent ☐ Not installed X Satisfactory                                                                                                       |
| Comments<br>Photos | Port hole window need to have wood gaps repaired and repainted                                                                                     |
|                    | Port hole window need to have wood gaps repaired and repainted                                                                                     |
|                    | de/Foundation                                                                                                                                      |
|                    | Vall X Concrete block ☐ Poured concrete ☐ Post-Tensioned concrete ☐ Not Visible Other:                                                             |
| Condition          | X Satisfactory Marginal Monitor Have Evaluated Not Evaluated                                                                                       |