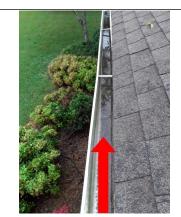

#### Plumbing Vents cont.

Condition

☐ Satisfactory ☐ Marginal X Poor

**Comments** 

**Photos** 

Crack in plumbing boot needs to be replaced

Crack in plumbing boot needs to be replaced

|               | Exterior                                                                                                                                                                                                                                       |
|---------------|------------------------------------------------------------------------------------------------------------------------------------------------------------------------------------------------------------------------------------------------|
| Chimney(s)    |                                                                                                                                                                                                                                                |
|               | □None                                                                                                                                                                                                                                          |
| Location(s)   | Middle of Roof                                                                                                                                                                                                                                 |
| Viewed From   | X Roof ☐ Ladder at eaves ☐ Ground (Inspection Limited) ☐ With Binoculars                                                                                                                                                                       |
| Rain Cap/Spa  | rk Arrestor X Yes No Recommended                                                                                                                                                                                                               |
| Chase         | ☐ Brick ☐ Stone ☐ Metal ☐ Blocks 🗓 Framed                                                                                                                                                                                                      |
| Evidence of   | ☐ Holes in metal ☐ Cracked chimney cap ☐ Loose mortar joints ☐ Flaking ☐ Loose brick ☒ Rust ☐ No apparent defects                                                                                                                              |
| Flue          | X Tile X Metal ☐ Unlined ☐ Not Visible                                                                                                                                                                                                         |
| Evidence of   | ☐ Scaling ☐ Cracks ☐ Creosote ☐ Not evaluated ☐ Have flue(s) cleaned and re-evaluated ☐ Recommend Cricket/Saddle/Flashing ☒ No apparent defects                                                                                                |
| Condition     | X Satisfactory ☐ Marginal ☐ Poor ☐ Recommend Repair                                                                                                                                                                                            |
| Comments      | Hole in vinyl needs to be filled on chimney                                                                                                                                                                                                    |
| Photos        |                                                                                                                                                                                                                                                |
|               | Hole in vinyl needs to be filled on chimney                                                                                                                                                                                                    |
| Gutters/Scup  | pers/Eavestrough ☐ None                                                                                                                                                                                                                        |
| Condition     | Satisfactory Marginal Poor Rusting Downspouts needed Recommend repair/replace  Needs to be cleaned                                                                                                                                             |
| Material      | Copper Vinyl/Plastic X Galvanized/Aluminum Other:                                                                                                                                                                                              |
| Leaking       | ☐ Corners X Joints ☐ Hole in main run ☐ No apparent leaks                                                                                                                                                                                      |
| Attachment    | ☐ Loose ☐ Missing spikes 🔀 Improperly sloped ☐ Satisfactory                                                                                                                                                                                    |
| Extension nee | eded North X South East X West N/A                                                                                                                                                                                                             |
| Comments      | Gutter on right front of house needs to sloped so it will drain properly Gutters need to be cleaned Gutter on left front of house needs to be sloped so it will drain Gutter on back left side needs to be cleaned and aloped so it will drain |
| Photos        |                                                                                                                                                                                                                                                |
|               |                                                                                                                                                                                                                                                |

Gutter on right front of house needs to sloped so it will drain properly.

Gutters need to be cleaned

Gutter need to be sloped so it will drain

Gutter on back left side needs to be cleaned and aloped so it will drain