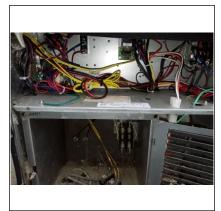

Wiring needs to be in electrical boxes repair is needed in attic

Need to repair all smoke and carbon monoxide detectors

Need to replace glass in porthole window in the upstairs room

All Hvac duct boots need to be insulated

Several flexduct need to replaced in crawlspace

Need to replace crawl space entry door

Replace insulation on main supply duct