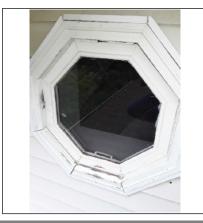

Wiring needs to be in electrical boxes repair is needed in attic

Need to repair all smoke and carbon monoxide detectors

Need to replace glass in porthole window in the upstairs room

Port hole window needs to have wood gaps repaired and repainted also glass replaced

Gutter on right front of house needs to be sloped so it will drain properly

Gutters need to be cleaned

Gutter on left front of house needs to be sloped so it will drain

| Caulking con       | t.                                                                                                                                                 |
|--------------------|----------------------------------------------------------------------------------------------------------------------------------------------------|
| Condition          | ☐ Satisfactory X Marginal ☐ Poor ☐ Recommend around windows/doors/masonry ledges/corners/utility penetrations                                      |
| Comments           | Caulking around bottom of windows at main entrance front porch area needs repaired -Copy:                                                          |
| Photos             |                                                                                                                                                    |
|                    |                                                                                                                                                    |
|                    | Caulking around bottom of windows at main entrance front porch area needs repaired                                                                 |
| Windows/Scr        | eens                                                                                                                                               |
| Condition          | X Satisfactory ☐ Marginal ☐ Poor ☐ Wood rot ☐ Recommend repair/painting ☐ Recommend repair/replace damaged screens ☐ Failed/fogged insulated glass |
| Material           | X Wood ☐ Metal X Vinyl ☐ Aluminum/Vinyl clad                                                                                                       |
| Screens            | ☐ Torn ☐ Bent ☐ Not installed X Satisfactory                                                                                                       |
| Comments<br>Photos | Port hole window need to have wood gaps repaired and repainted                                                                                     |
|                    | Port hole window need to have wood gaps repaired and repainted                                                                                     |
|                    | de/Foundation                                                                                                                                      |
|                    | Vall X Concrete block ☐ Poured concrete ☐ Post-Tensioned concrete ☐ Not Visible Other:                                                             |
| Condition          | X Satisfactory Marginal Monitor Have Evaluated Not Evaluated                                                                                       |