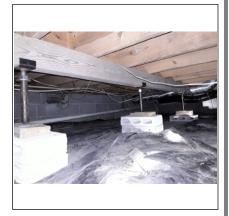

Need to replace ceiling fan in bedroom 2

Hole in south wall needs to be repaired in master bedroom

Crawl space door is rusted and missing metal at bottom needs to be replaced

Main supply duct needs to be elavated off the ground straps are broken

All Hvac duct boots need to be insulated

Several flexduct need to replaced in crawlspace

Need to replace crawl space entry door

Replace insulation on main supply duct