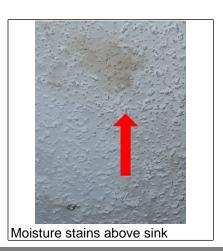

### **Kitchen**

Walls & Ceiling

**Comments** Old water stain above kitchen sink

**Photos** 

Heating/Cooling Source

X Yes ☐ No

**Comments** 

Floor