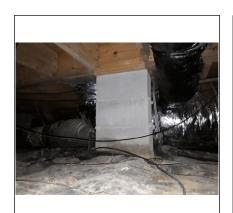

Need to replace ceiling fan in bedroom 2

Hole in south wall needs to be repaired in master bedroom

Crawl space door is rusted and missing metal at bottom needs to be replaced

Main supply duct needs to be elavated off the ground straps are broken

All Hvac duct boots need to be insulated

Several flexduct need to replaced in crawlspace

Need to replace crawl space entry door

Replace insulation on main supply duct