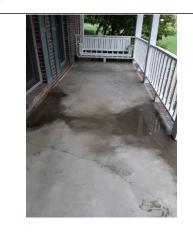

|                | Grounds                                                                                                                         |
|----------------|---------------------------------------------------------------------------------------------------------------------------------|
| Service Walks  |                                                                                                                                 |
| oci vioc maine | □ None □ Not Visible                                                                                                            |
| Material       | X Concrete ☐ Flagstone ☐ Gravel ☐ Brick Other:                                                                                  |
| Condition      | X Satisfactory ☐ Marginal ☐ Poor ☐ Trip hazard ☐ Typical cracks ☐ Pitched towards home                                          |
| 0              | Settling cracks Public sidewalk needs repair                                                                                    |
| Comments       | Walkway had some cracking, but is usable.                                                                                       |
| Photos         |                                                                                                                                 |
|                |                                                                                                                                 |
| Driveway/Parl  | king                                                                                                                            |
|                | ☐ None ☐ Not Visible                                                                                                            |
| Material       | ☐ Concrete ☐ Asphalt X Gravel/Dirt ☐ Brick Other:                                                                               |
| Condition      | ☐ Satisfactory X Marginal ☐ Poor ☐ Settling Cracks X Typical cracks ☐ Pitched towards home ☐ Trip hazard ☐ Fill cracks and seal |
| Comments       | Driveway had no major problems                                                                                                  |
| Porch          |                                                                                                                                 |
|                | □ None □ Not Visible                                                                                                            |
| Condition      | Satisfactory X Marginal Poor Railing/Balusters recommended                                                                      |
| Support Pier   | X Concrete ☐ Wood Other:                                                                                                        |
| Floor          | Satisfactory X Marginal Poor Safety Hazard                                                                                      |
| Comments       | Gap between porch and brick needs to be caulked to keep water from going behind porch.                                          |
|                | Handrail is loose needs to be secured to house                                                                                  |
| Photos         |                                                                                                                                 |
|                |                                                                                                                                 |
|                |                                                                                                                                 |
|                |                                                                                                                                 |
|                |                                                                                                                                 |
|                |                                                                                                                                 |
|                |                                                                                                                                 |
|                |                                                                                                                                 |
|                |                                                                                                                                 |
|                |                                                                                                                                 |

### **Grounds**

Gap between porch and brick needs to be caulked to keep water from going behind porch

Handrail is loose needs to be secured to house

| aloops/alepa |                                                                                                       |
|--------------|-------------------------------------------------------------------------------------------------------|
|              | □None                                                                                                 |
| Material     | ☐ Concrete ☐ Wood Other: Brick ☐ Railing/Balusters recommended                                        |
| Condition    | X Satisfactory ☐ Marginal ☐ Poor X Safety Hazard ☐ Uneven risers ☐ Rotted/Damaged ☐ Cracked ☐ Settled |
| Comments     | Front steps are in good condition  Need to have handrail installed                                    |
| Photos       |                                                                                                       |