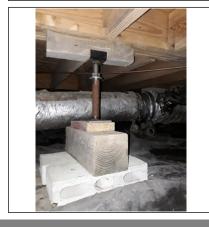

Need to replace ceiling fan in bedroom 2

Hole in south wall needs to be repaired in master bedroom

Crawl space door is rusted and missing metal at bottom needs to be replaced

Main supply duct needs to be elavated off the ground straps are broken

All Hvac duct boots need to be insulated

Several flexduct need to replaced in crawlspace

Need to replace crawl space entry door

Replace insulation on main supply duct