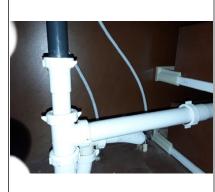

Photos

Plumbing

Faucet Leaks Yes X No

Pipes leak/corroded ☐ Yes X No

Sink/Faucet X Satisfactory Corroded Chipped Cracked Recommend repair

Functional drainage 

X Satisfactory 

☐ Marginal ☐ Poor

Functional flow X Satisfactory Marginal Poor

**Comments** Plumbing is in good condition

**Photos** 