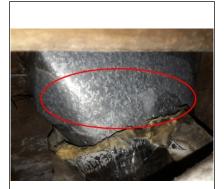

All Hvac duct boots need to be insulated

Several flexduct need to replaced in crawlspace

Need to replace crawl space entry door

Replace insulation on main supply duct