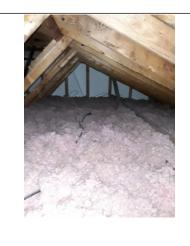

g Rotted Stained Delaminated Sheathing Evidence of condensation X Yes No Evidence of moisture X Yes No

## **Interior**

#### Attic/Structure/Framing/Insulation cont.

Evidence of leaking X Yes No

Firewall between units N/A X Yes No Needs repair/sealing

☐ No apparent defects ☐ Open junction box(es) 🗓 Handyman wiring **Electrical** 

☐ Knob and tube covered with insulation X Safety Hazard

Wet roof decking above bonus room need to repair roof leak **Comments** Wiring need to be in electrical boxes repair is needed

Insulation does not meet R38 which is what is recommended in this area

**Photos** 



Wet roof decking above bonus room need to repair roof leak







Wet roof decking above master beroom need to repair roof leak



Wet roof decking above bonus room need to repair roof leak





## **Interior**













Crawl space

X N/A

Type

☐ Full crawlspace ☐ Combination basement/crawl space/slab

Conditioned (heated/cooled) ☐ Yes ☐ No

**Comments** 

Crawl space door is rusted and missing metal at bottom needs to be replaced Main supply duct needs to be elavated off the ground straps are broken All hvac supply boots need to be insulated

Replace insulation on main supply duct

#### **Photos**



Crawl space door is rusted and missing metal at bottom needs to be replaced



All Hvac duct boots need to be insulated



Flex duct needs to be replaced or repaired



Hvac duct boot missing insulation



Flexduct needs to run as straight as possiabke for maximum air flow.

Needs to be replaced



Flexduct needs to be straightned



Main supply duct needs to be elavated off