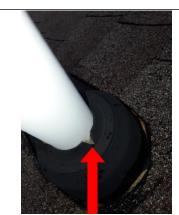

#### Plumbing Vents cont.

Condition

☐ Satisfactory ☐ Marginal X Poor

**Comments** 

**Photos** 

Crack in plumbing boot needs to be replaced

Crack in plumbing boot needs to be replaced

|               | Exterior                                                                                                                                                                                                                                       |
|---------------|------------------------------------------------------------------------------------------------------------------------------------------------------------------------------------------------------------------------------------------------|
| Chimney(s)    |                                                                                                                                                                                                                                                |
|               | □None                                                                                                                                                                                                                                          |
| Location(s)   | Middle of Roof                                                                                                                                                                                                                                 |
| Viewed From   | X Roof ☐ Ladder at eaves ☐ Ground (Inspection Limited) ☐ With Binoculars                                                                                                                                                                       |
| Rain Cap/Spa  | rk Arrestor X Yes No Recommended                                                                                                                                                                                                               |
| Chase         | ☐ Brick ☐ Stone ☐ Metal ☐ Blocks 🗓 Framed                                                                                                                                                                                                      |
| Evidence of   | ☐ Holes in metal ☐ Cracked chimney cap ☐ Loose mortar joints ☐ Flaking ☐ Loose brick ☒ Rust ☐ No apparent defects                                                                                                                              |
| Flue          | X Tile X Metal ☐ Unlined ☐ Not Visible                                                                                                                                                                                                         |
| Evidence of   | ☐ Scaling ☐ Cracks ☐ Creosote ☐ Not evaluated ☐ Have flue(s) cleaned and re-evaluated ☐ Recommend Cricket/Saddle/Flashing ☒ No apparent defects                                                                                                |
| Condition     | X Satisfactory ☐ Marginal ☐ Poor ☐ Recommend Repair                                                                                                                                                                                            |
| Comments      | Hole in vinyl needs to be filled on chimney                                                                                                                                                                                                    |
| Photos        |                                                                                                                                                                                                                                                |
|               | Hole in vinyl needs to be filled on chimney                                                                                                                                                                                                    |
| Gutters/Scup  | pers/Eavestrough ☐ None                                                                                                                                                                                                                        |
| Condition     | Satisfactory Marginal Poor Rusting Downspouts needed Recommend repair/replace  Needs to be cleaned                                                                                                                                             |
| Material      | Copper Vinyl/Plastic X Galvanized/Aluminum Other:                                                                                                                                                                                              |
| Leaking       | ☐ Corners X Joints ☐ Hole in main run ☐ No apparent leaks                                                                                                                                                                                      |
| Attachment    | ☐ Loose ☐ Missing spikes 🔀 Improperly sloped ☐ Satisfactory                                                                                                                                                                                    |
| Extension nee | eded North X South East X West N/A                                                                                                                                                                                                             |
| Comments      | Gutter on right front of house needs to sloped so it will drain properly Gutters need to be cleaned Gutter on left front of house needs to be sloped so it will drain Gutter on back left side needs to be cleaned and aloped so it will drain |
| Photos        |                                                                                                                                                                                                                                                |
|               |                                                                                                                                                                                                                                                |