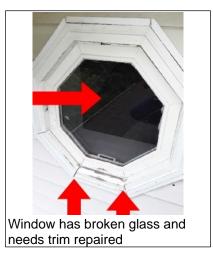

Wiring needs to be in electrical boxes repair is needed in attic

Need to repair all smoke and carbon monoxide detectors

Need to replace glass in porthole window in the upstairs room

Port hole window needs to have wood gaps repaired and repainted also glass replaced

Gutter on right front of house needs to be sloped so it will drain properly

Gutters need to be cleaned

Gutter on left front of house needs to be sloped so it will drain

| Caulking con       | t.                                                                                                                                                 |
|--------------------|----------------------------------------------------------------------------------------------------------------------------------------------------|
| Condition          | ☐ Satisfactory X Marginal ☐ Poor ☐ Recommend around windows/doors/masonry ledges/corners/utility penetrations                                      |
| Comments           | Caulking around bottom of windows at main entrance front porch area needs repaired -Copy:                                                          |
| Photos             |                                                                                                                                                    |
|                    |                                                                                                                                                    |
|                    | Caulking around bottom of windows at main entrance front porch area needs repaired                                                                 |
| Windows/Scr        | eens                                                                                                                                               |
| Condition          | X Satisfactory ☐ Marginal ☐ Poor ☐ Wood rot ☐ Recommend repair/painting ☐ Recommend repair/replace damaged screens ☐ Failed/fogged insulated glass |
| Material           | X Wood ☐ Metal X Vinyl ☐ Aluminum/Vinyl clad                                                                                                       |
| Screens            | ☐ Torn ☐ Bent ☐ Not installed X Satisfactory                                                                                                       |
| Comments<br>Photos | Port hole window need to have wood gaps repaired and repainted                                                                                     |
|                    | Port hole window need to have wood gaps repaired and repainted                                                                                     |
|                    | de/Foundation                                                                                                                                      |
|                    | Vall X Concrete block ☐ Poured concrete ☐ Post-Tensioned concrete ☐ Not Visible Other:                                                             |
| Condition          | X Satisfactory Marginal Monitor Have Evaluated Not Evaluated                                                                                       |