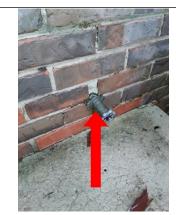

#### **Deferred Cost Items**

Hose bib needs to be reanchored to wall

Down spout on front left hand side needs to be extended away from house

Down spout at pool deck needs to be extended away from deck

Have nail pops driven back in and sealed with premium roof caulk

Deck/Patio/Porch Covers

**Photos** 

■ None

| Grounds            |                                                                                                                                                                                                 |
|--------------------|-------------------------------------------------------------------------------------------------------------------------------------------------------------------------------------------------|
| Dack/Patio/Po      | rch Covers cont.                                                                                                                                                                                |
| Condition          | X Satisfactory                                                                                                                                                                                  |
|                    | Moisture/Insect damage                                                                                                                                                                          |
| Recommend          | Metal Straps/Bolts/Nails/Flashing ☐ Improper attachment to house ☒ None                                                                                                                         |
| Comments<br>Photos | Front porch cover is in good condition                                                                                                                                                          |
| riiotos            |                                                                                                                                                                                                 |
| Landscaping a      | affecting foundation                                                                                                                                                                            |
|                    | □ N/A                                                                                                                                                                                           |
| Negative Grad      | le ☐ East ☐ West ☐ North ☐ South X Satisfactory ☐ Recommend additional backfill ☐ Recommend window wells/covers ☐ Trim back trees/shrubberies ☐ Wood in contact with/improper clearance to soil |
| Comments           | Down spout on front left hand side needs to be extended away from house<br>Down spout at pool deck needs to be extended away from deck                                                          |
| Photos             |                                                                                                                                                                                                 |
|                    | Down spout at pool deck needs to be extended  Down spout on front left hand side needs to be extended                                                                                           |
| Hose bibs          |                                                                                                                                                                                                 |
| _                  | □ N/A                                                                                                                                                                                           |
| Condition          | Satisfactory Marginal Poor No anti-siphon valve Recommend Anti-siphon valve                                                                                                                     |
| Operable           | ▼Yes □ No □ Not Tested □ Not On                                                                                                                                                                 |
| Comments           | Hose bib needs to be reanchored to wall                                                                                                                                                         |
| Photos             |                                                                                                                                                                                                 |