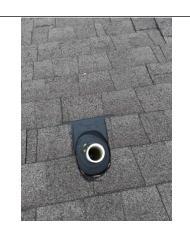

#### Plumbing Vents cont.

Condition

☐ Satisfactory ☐ Marginal X Poor

**Comments** 

**Photos** 

Crack in plumbing boot needs to be replaced

Crack in plumbing boot needs to be replaced

|               | Exterior                                                                                                                                                                                                                                       |
|---------------|------------------------------------------------------------------------------------------------------------------------------------------------------------------------------------------------------------------------------------------------|
| Chimney(s)    |                                                                                                                                                                                                                                                |
|               | □None                                                                                                                                                                                                                                          |
| Location(s)   | Middle of Roof                                                                                                                                                                                                                                 |
| Viewed From   | X Roof ☐ Ladder at eaves ☐ Ground (Inspection Limited) ☐ With Binoculars                                                                                                                                                                       |
| Rain Cap/Spa  | rk Arrestor X Yes No Recommended                                                                                                                                                                                                               |
| Chase         | ☐ Brick ☐ Stone ☐ Metal ☐ Blocks 🗓 Framed                                                                                                                                                                                                      |
| Evidence of   | ☐ Holes in metal ☐ Cracked chimney cap ☐ Loose mortar joints ☐ Flaking ☐ Loose brick ☒ Rust ☐ No apparent defects                                                                                                                              |
| Flue          | X Tile X Metal ☐ Unlined ☐ Not Visible                                                                                                                                                                                                         |
| Evidence of   | ☐ Scaling ☐ Cracks ☐ Creosote ☐ Not evaluated ☐ Have flue(s) cleaned and re-evaluated ☐ Recommend Cricket/Saddle/Flashing ☒ No apparent defects                                                                                                |
| Condition     | X Satisfactory ☐ Marginal ☐ Poor ☐ Recommend Repair                                                                                                                                                                                            |
| Comments      | Hole in vinyl needs to be filled on chimney                                                                                                                                                                                                    |
| Photos        |                                                                                                                                                                                                                                                |
|               | Hole in vinyl needs to be filled on chimney                                                                                                                                                                                                    |
| Gutters/Scup  | pers/Eavestrough ☐ None                                                                                                                                                                                                                        |
| Condition     | Satisfactory Marginal Poor Rusting Downspouts needed Recommend repair/replace  Needs to be cleaned                                                                                                                                             |
| Material      | Copper Vinyl/Plastic X Galvanized/Aluminum Other:                                                                                                                                                                                              |
| Leaking       | ☐ Corners X Joints ☐ Hole in main run ☐ No apparent leaks                                                                                                                                                                                      |
| Attachment    | ☐ Loose ☐ Missing spikes 🔀 Improperly sloped ☐ Satisfactory                                                                                                                                                                                    |
| Extension nee | eded North X South East X West N/A                                                                                                                                                                                                             |
| Comments      | Gutter on right front of house needs to sloped so it will drain properly Gutters need to be cleaned Gutter on left front of house needs to be sloped so it will drain Gutter on back left side needs to be cleaned and aloped so it will drain |
| Photos        |                                                                                                                                                                                                                                                |
|               |                                                                                                                                                                                                                                                |