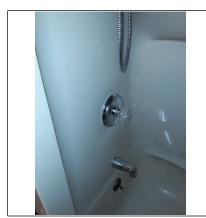

# **Laundry Room**

| Laundry                                                                        |                                                                                                                                            |  |
|--------------------------------------------------------------------------------|--------------------------------------------------------------------------------------------------------------------------------------------|--|
| Faucet leaks                                                                   | ☐ Yes 🕱 No                                                                                                                                 |  |
| Pipes leak                                                                     | ☐ Yes ☐ No X Not Visible                                                                                                                   |  |
| Cross connec                                                                   | tions Yes X No Potential Safety Hazard                                                                                                     |  |
| Heat source present X Yes □ No                                                 |                                                                                                                                            |  |
| Room vented                                                                    | ☐ Yes 🕱 No                                                                                                                                 |  |
| Dryer vented                                                                   | N/A X Wall ☐ Ceiling ☐ Floor ☐ Not vented ☐ Plastic dryer vent not recommended ☐ Not vented to exterior ☐ Recommend repair ☐ Safety hazard |  |
| Electrical                                                                     | Open ground/reverse polarity: Yes X No Safety hazard                                                                                       |  |
| <b>GFCI</b> present                                                            | ☐ Yes X No Operable: ☐ Yes ☐ No ☐ Recommend GFCI Receptacles                                                                               |  |
| Appliances                                                                     | X Washer X Dryer X Water heater Furnace/Boiler                                                                                             |  |
| Washer hook-up lines/valves X Satisfactory Leaking Corroded Not Visible        |                                                                                                                                            |  |
| Gas shut-off valve X N/A ☐ Yes ☐ No ☐ Cap Needed ☐ Safety hazard ☐ Not Visible |                                                                                                                                            |  |
| Comments                                                                       | Water heater is a 2010 and 50 gallon capacity                                                                                              |  |
| Photos                                                                         |                                                                                                                                            |  |