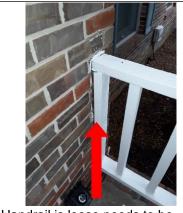

#### Potential Safety Hazards

Front porch plug needs to have weather proof cover installed and needs to be changed to a GFI outlet

Handrail is loose needs to be secured to house at front porch area

Need to have handrail installed at rear of deck

|                | Grounds                                                                                                                         |
|----------------|---------------------------------------------------------------------------------------------------------------------------------|
| Service Walks  |                                                                                                                                 |
| oci vioc maine | □ None □ Not Visible                                                                                                            |
| Material       | X Concrete ☐ Flagstone ☐ Gravel ☐ Brick Other:                                                                                  |
| Condition      | X Satisfactory ☐ Marginal ☐ Poor ☐ Trip hazard ☐ Typical cracks ☐ Pitched towards home                                          |
| 0              | Settling cracks Public sidewalk needs repair                                                                                    |
| Comments       | Walkway had some cracking, but is usable.                                                                                       |
| Photos         |                                                                                                                                 |
|                |                                                                                                                                 |
| Driveway/Parl  | king                                                                                                                            |
|                | ☐ None ☐ Not Visible                                                                                                            |
| Material       | ☐ Concrete ☐ Asphalt X Gravel/Dirt ☐ Brick Other:                                                                               |
| Condition      | ☐ Satisfactory X Marginal ☐ Poor ☐ Settling Cracks X Typical cracks ☐ Pitched towards home ☐ Trip hazard ☐ Fill cracks and seal |
| Comments       | Driveway had no major problems                                                                                                  |
| Porch          |                                                                                                                                 |
|                | □ None □ Not Visible                                                                                                            |
| Condition      | Satisfactory X Marginal Poor Railing/Balusters recommended                                                                      |
| Support Pier   | X Concrete ☐ Wood Other:                                                                                                        |
| Floor          | Satisfactory X Marginal Poor Safety Hazard                                                                                      |
| Comments       | Gap between porch and brick needs to be caulked to keep water from going behind porch.                                          |
|                | Handrail is loose needs to be secured to house                                                                                  |
| Photos         |                                                                                                                                 |
|                |                                                                                                                                 |
|                |                                                                                                                                 |
|                |                                                                                                                                 |
|                |                                                                                                                                 |
|                |                                                                                                                                 |
|                |                                                                                                                                 |
|                |                                                                                                                                 |
|                |                                                                                                                                 |
|                |                                                                                                                                 |

### **Grounds**

Gap between porch and brick needs to be caulked to keep water from going behind porch

Handrail is loose needs to be secured to house

| aloops/alepa |                                                                                                       |
|--------------|-------------------------------------------------------------------------------------------------------|
|              | □None                                                                                                 |
| Material     | ☐ Concrete ☐ Wood Other: Brick ☐ Railing/Balusters recommended                                        |
| Condition    | X Satisfactory ☐ Marginal ☐ Poor X Safety Hazard ☐ Uneven risers ☐ Rotted/Damaged ☐ Cracked ☐ Settled |
| Comments     | Front steps are in good condition  Need to have handrail installed                                    |
| Photos       |                                                                                                       |