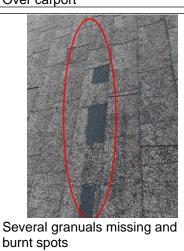

Roof leaks above Master bedroom and bathroom

Roof leak above bedroom 3 bedroom on right at end of hall

Need to have insurane company look at roof because of so many granuals missing on shingles. Roof in my opinion needs to be replaced because of this issue and the leaks found along with all the nail pops

### Roof

| Valleys        |                                                                                                                                                                                                                                                                                                                                                                                                                                                |
|----------------|------------------------------------------------------------------------------------------------------------------------------------------------------------------------------------------------------------------------------------------------------------------------------------------------------------------------------------------------------------------------------------------------------------------------------------------------|
|                | □ N/A                                                                                                                                                                                                                                                                                                                                                                                                                                          |
| Material       | ☐ Not Visible ☐ Galv/Alum X Asphalt ☐ Lead ☐ Copper Other:                                                                                                                                                                                                                                                                                                                                                                                     |
| Condition      | ☐ Not Visible ☐ Satisfactory X Marginal ☐ Poor ☐ Holes ☐ Rusted ☐ Recommend Sealing                                                                                                                                                                                                                                                                                                                                                            |
| Comments       | Valleys where in good condition at time of inspection                                                                                                                                                                                                                                                                                                                                                                                          |
| Photos         |                                                                                                                                                                                                                                                                                                                                                                                                                                                |
|                |                                                                                                                                                                                                                                                                                                                                                                                                                                                |
| Condition of F | Roof Coverings                                                                                                                                                                                                                                                                                                                                                                                                                                 |
| Roof #1        | Satisfactory       X Marginal       □ Poor       □ Curling       □ Cracking       □ Ponding       X Burn Spots         □ Broken/Loose Tiles/Shingles       X Nail popping       X Granules missing       □ Alligatoring       □ Blistering         □ Missing Tabs/Shingles/Tiles       □ Moss buildup       □ Exposed felt       □ Cupping         □ Incomplete/Improper Nailing       X Recommend roofer evaluate       □ Evidence of Leakage |
| Comments       | Have nail pops driven back in and sealed with premium roof caulk<br>Several shingles have graules missing                                                                                                                                                                                                                                                                                                                                      |
| Photos         |                                                                                                                                                                                                                                                                                                                                                                                                                                                |