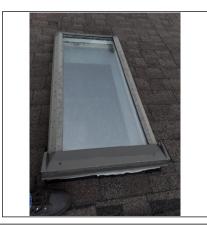

### Roof

Nail pops need to be repaired over carport section oh house

Have nail pops driven back in and sealed with premium roof caulk Over carport

Skylights

□ N/A □ Not Visible

Condition
Comments
Photos

☐ Cracked/Broken X Satisfactory ☐ Marginal ☐ Poor

Skylight was in satisfactory condition at time of inspection

Plumbing Vents

☐ Not Visible ☐ Not Present