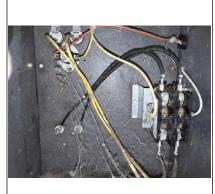

Wiring needs to be in electrical boxes repair is needed in attic

Need to repair all smoke and carbon monoxide detectors

Need to replace glass in porthole window in the upstairs room