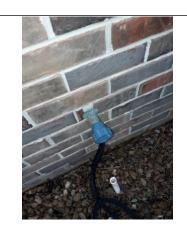

#### **Major Concerns**

Gap between porch and brick needs to be caulked to keep water from going behind porch.

Wet roof decking above bonus room needs to be repaired

Roof leaking around chimney

Repair all problems with duct work see pictures

### **Grounds**

Gap between porch and brick needs to be caulked to keep water from going behind porch

Handrail is loose needs to be secured to house

| aloops/alepa |                                                                                                       |
|--------------|-------------------------------------------------------------------------------------------------------|
|              | □None                                                                                                 |
| Material     | ☐ Concrete ☐ Wood Other: Brick ☐ Railing/Balusters recommended                                        |
| Condition    | X Satisfactory ☐ Marginal ☐ Poor X Safety Hazard ☐ Uneven risers ☐ Rotted/Damaged ☐ Cracked ☐ Settled |
| Comments     | Front steps are in good condition  Need to have handrail installed                                    |
| Photos       |                                                                                                       |