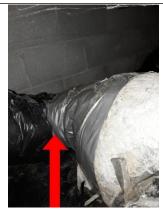

Need to replace ceiling fan in bedroom 2

Hole in south wall needs to be repaired in master bedroom

Crawl space door is rusted and missing metal at bottom needs to be replaced

Main supply duct needs to be elavated off the ground straps are broken

All Hvac duct boots need to be insulated

Several flexduct need to replaced in crawlspace

Need to replace crawl space entry door

Replace insulation on main supply duct