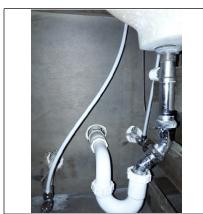

Photos

Plumbing

Faucet Leaks Yes X No

Pipes leak/corroded ☐ Yes X No

Sink/Faucet X Satisfactory Corroded Chipped Cracked Recommend repair

Functional drainage 

X Satisfactory 

☐ Marginal ☐ Poor

Functional flow X Satisfactory Marginal Poor

**Comments** Plumbing is in good condition

**Photos** 