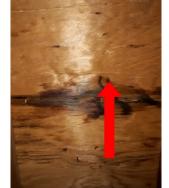

☐ Collar ties ☐ Purlins ☐ Knee wall ☐ Not Visible Other: **Ceiling joists X** Wood ☐ Metal ☐ Not Visible Plywood X OSB Planking Rotted Stained Delaminated Sheathing Evidence of condensation X Yes No Evidence of moisture X Yes No

## **Interior**

#### Attic/Structure/Framing/Insulation cont.

Evidence of leaking X Yes No

Firewall between units N/A X Yes No Needs repair/sealing

☐ No apparent defects ☐ Open junction box(es) 🗓 Handyman wiring **Electrical** 

☐ Knob and tube covered with insulation X Safety Hazard

Wet roof decking above bonus room need to repair roof leak **Comments** Wiring need to be in electrical boxes repair is needed

Insulation does not meet R38 which is what is recommended in this area

**Photos** 



Wet roof decking above bonus room need to repair roof leak







Wet roof decking above master beroom need to repair roof leak



Wet roof decking above bonus room need to repair roof leak





## **Interior**













Crawl space

X N/A

Type

☐ Full crawlspace ☐ Combination basement/crawl space/slab

Conditioned (heated/cooled) ☐ Yes ☐ No

**Comments** 

Crawl space door is rusted and missing metal at bottom needs to be replaced Main supply duct needs to be elavated off the ground straps are broken All hvac supply boots need to be insulated

Replace insulation on main supply duct

#### **Photos**



Crawl space door is rusted and missing metal at bottom needs to be replaced



All Hvac duct boots need to be insulated



Flex duct needs to be replaced or repaired



Hvac duct boot missing insulation



Flexduct needs to run as straight as possiab